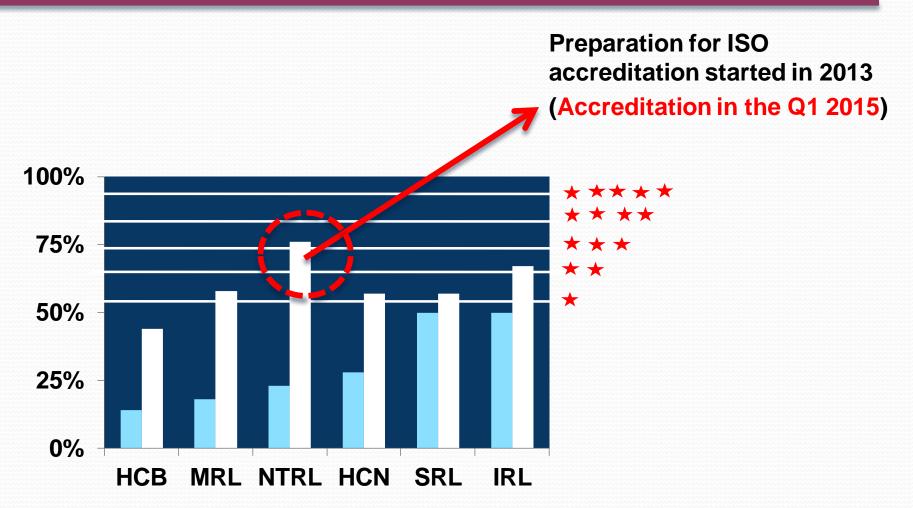

## SLIPTA score 1 year later after final assessment score

Preparation for ISO accreditation started in 2013 (Accreditation in the Q1 2015)