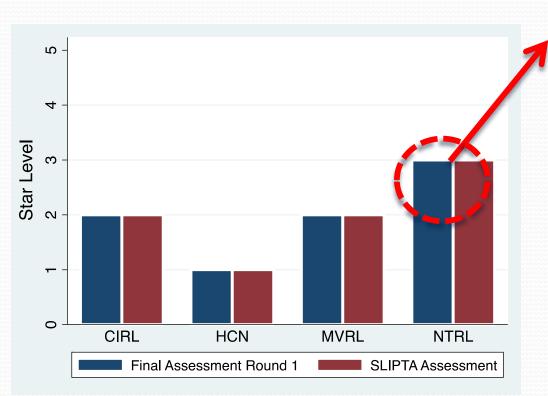

#### **Results from the first cohort of SLMTA**

## SLIPTA score 1 year later after final assessment score

Preparation for ISO accreditation started in 2013 (Accreditation in the Q1 2015)