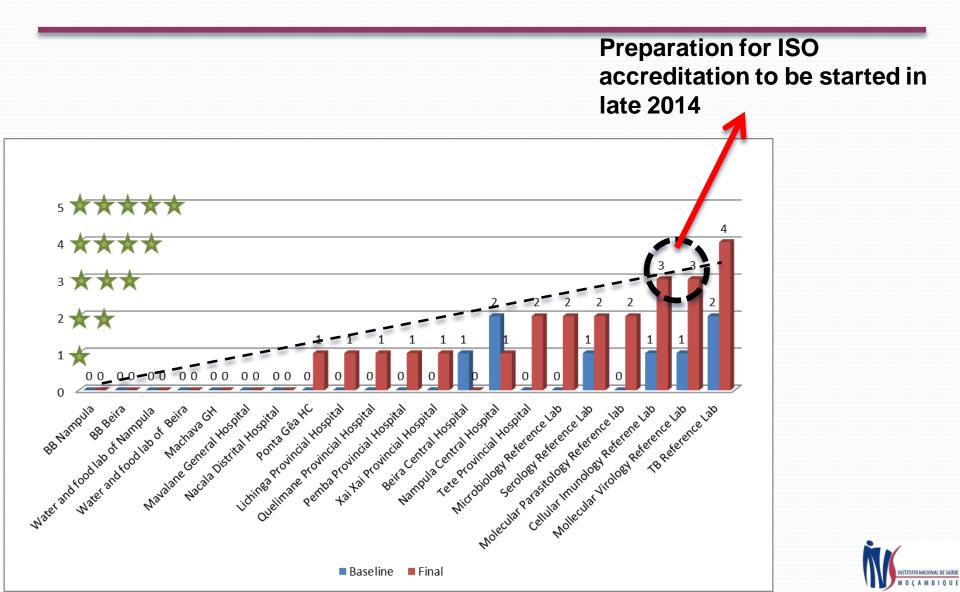

| •    |       |      |      |          |    |      |      |      |    |      |      |   |   |   |      |            |  |  |

#### **Post-SLMTA** is the preparation for ISO assessment



#### National Targets for Laboratory Accreditation (set in 2012)



### The "fourth" Workshop is critical for reflection and planning: (what about next ?)





### The "fourth" workshop is critical for advocacy at highest level in the government



Important decisions are made at the 4<sup>th</sup> workshop

- Prizes
- Awards
- Best success stories
- Best practices



#### **Results from the first cohort of SLMTA**





## SLIPTA score 1 year later after final assessment score



Preparation for ISO accreditation started in 2013 (Accreditation in the Q1 2015)



#### **Results from the second round**



#### National Targets for Laboratory Accreditation (set in 2012)