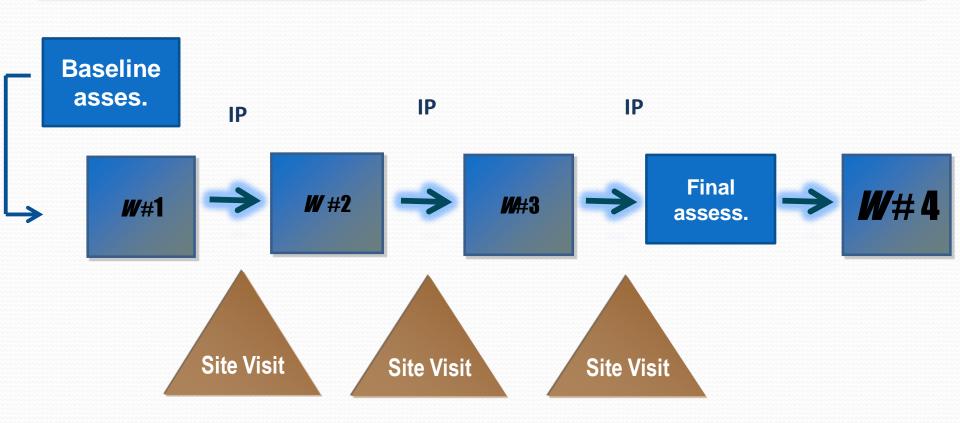

### The "fourth" Workshop is critical for reflection and planning: (what about next ?)

### The "fourth" workshop is critical for advocacy at highest level in the government

Important decisions are made at the 4<sup>th</sup> workshop

- Prizes
- Awards
- Best success stories
- Best practices