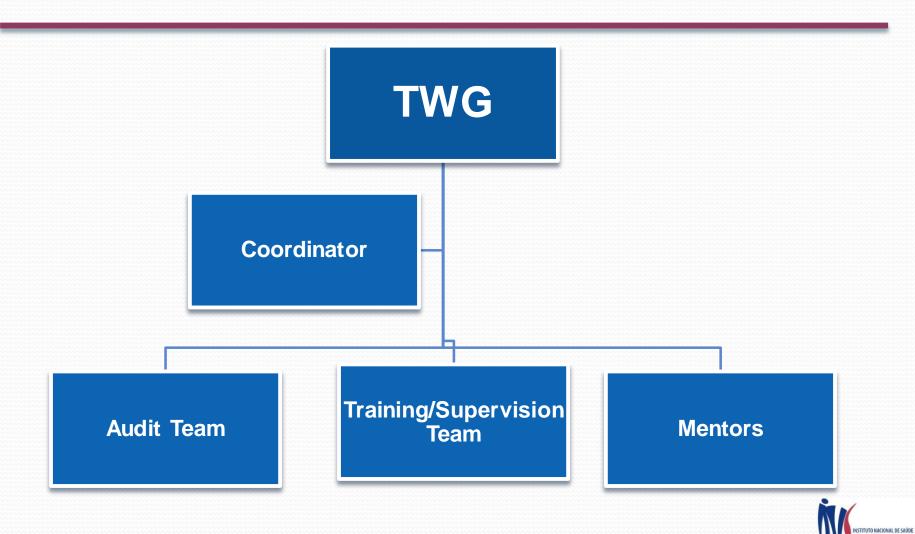

### The "fourth" Workshop is critical for reflection and planning: (what about next ?)

### The "fourth" workshop is critical for advocacy at highest level in the government

Important decisions are made at the 4<sup>th</sup> workshop

- Prizes
- Awards
- Best success stories
- Best practices